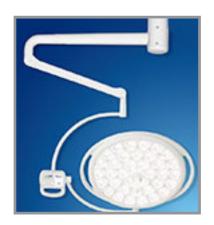

## **Axia LED-700 Surgical Lights**

## Features:

- · Excellent in Design and Performance
- Cutting Edge LED Technology (Truly White Light)
- Better Effect of Reflection with Unique Focusing Adjustment Function
- An Efficient Performance Completely Improve the Environments
- Integrated Surgical Lighting & Visualization System
- Flexible

| Specifications:               | Axia LED 700 |
|-------------------------------|--------------|
| Luminance (Lux)               | 130000*      |
| Diameter of Light Head (CM)   | 70           |
| Number of Bulbs               | 108          |
| Color Temperature             | 4300         |
| Color Render Index (Ra)       | 95           |
| Color Render Index (R9)       | 94           |
| Light Field Diameter (CM)     | 12-35        |
| Focusing Depth (CM)           | >90          |
| Working Distance (CM)         | 50-80        |
| Expected LED Service Life (H) | >30000       |