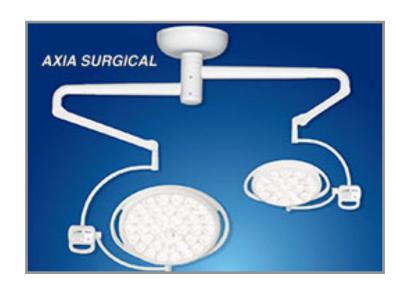

## **Axia LED-7050 Surgical Lights**

| Specifications:               | Axia LED 700 | Axia LED 500 |
|-------------------------------|--------------|--------------|
| Luminance (Lux)               | 130000*      | 80000**      |
| Diameter of Light Head (CM)   | 70           | 50           |
| Number of Bulbs               | 108          | 57           |
| Color Temperature             | 4300         | 4300         |
| Color Render Index (Ra)       | 95           | 95           |
| Color Render Index (R9)       | 94           | 94           |
| Light Field Diameter (CM)     | 12-35        | 12-35        |
| Focusing Depth (CM)           | >90          | >90          |
| Working Distance (CM)         | 50-80        | 50-80        |
| Expected LED Service Life (H) | >30000       | >30000       |